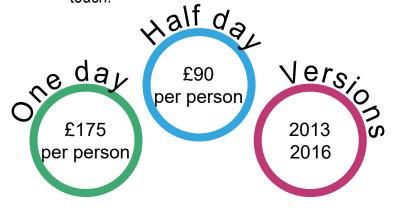

## March

| 13 <sup>th</sup> March<br>(Tuesday) | 15 <sup>th</sup> March<br>(Thursday) | 20 <sup>th</sup> March<br>(Tuesday) | 20th March<br>(Tuesday)              |
|-------------------------------------|--------------------------------------|-------------------------------------|--------------------------------------|
| Excel<br>Intermediate               | <b>Excel</b><br>Advanced             | <b>Excel</b> Recording Macros       | Excel<br>Introduction to<br>Formulas |
| Intermediate                        | Advanced                             | Advanced                            | Introduction                         |
| One day<br>9:30am - 4:30pm          | One day<br>9:30am - 4:30pm           | Half day<br>9:30am - 12:30pm        | Half day<br>1:30pm - 4:30pm          |
| Course Details                      | Course Details                       | Course Details                      | Course Details                       |

All these courses will take place at a fully equipped and modern training room at Eden Business Park in Braddan.

| June                                |                                    | July                                |                                    |                                     |
|-------------------------------------|------------------------------------|-------------------------------------|------------------------------------|-------------------------------------|
| 14 <sup>th</sup> June<br>(Thursday) | 19 <sup>th</sup> June<br>(Tuesday) | 21 <sup>st</sup> June<br>(Thursday) | 10 <sup>th</sup> July<br>(Tuesday) | 12 <sup>th</sup> July<br>(Thursday) |
| Excel<br>Essentials                 | Excel<br>Managing Data             | Excel<br>Intermediate               | Excel<br>Advanced<br>Functions     | Excel<br>Advanced                   |
| Introduction                        | Intermediate                       | Intermediate                        | Advanced                           | Advanced                            |
| One day<br>9:30am - 4:30pm          | One day<br>9:30am - 4:30pm         | One day<br>9:30am - 4:30pm          | One day<br>9:30am - 4:30pm         | One day<br>9:30am - 4:30pm          |
| Course Details                      | Course Details                     | Course Details                      | Course Details                     | Course Details                      |